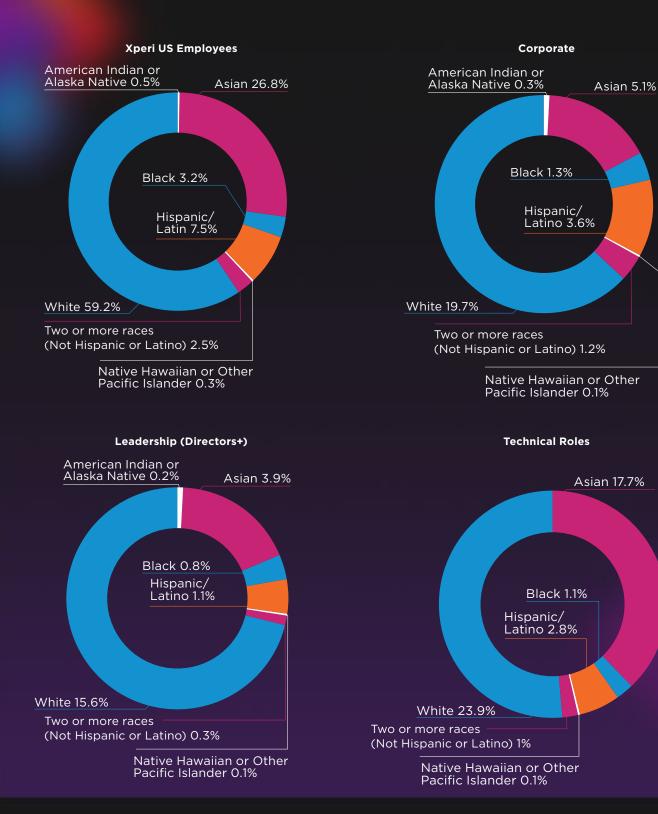

## MALE AND FEMALE EMPLOYEES BY RACE:

| Race                                          | Male | Female | Total |
|-----------------------------------------------|------|--------|-------|
| American Indian or<br>Alaska Native           | 2    | 3      | 5     |
| Asian                                         | 153  | 93     | 246   |
| Black or<br>African American                  | 14   | 15     | 29    |
| Hispanic or Latino                            | 46   | 23     | 69    |
| Native Hawaiian or Other<br>Pacific Islander  | 1    | 2      | 3     |
| Two or more races (Not<br>Hispanic or Latino) | 13   | 10     | 23    |
| White                                         | 395  | 149    | 544   |
| Total                                         | 624  | 295    | 919   |

| Role                                          | Corporate | Leadership | Technical | Total |
|-----------------------------------------------|-----------|------------|-----------|-------|
| American Indian or<br>Alaska Native           | 3         | 2          | -         | 5     |
| Asian                                         | 47        | 36         | 163       | 246   |
| Black or<br>African American                  | 12        | 7          | 10        | 29    |
| Hispanic or Latino                            | 33        | 10         | 26        | 69    |
| Native Hawaiian or Other Pacific<br>Islander  | 1         | 1          | 1         | 3     |
| Two or more races (Not Hispanic<br>or Latino) | 11        | 3          | 9         | 23    |
| White                                         | 181       | 143        | 220       | 544   |
| Total                                         | 288       | 202        | 429       | 919   |