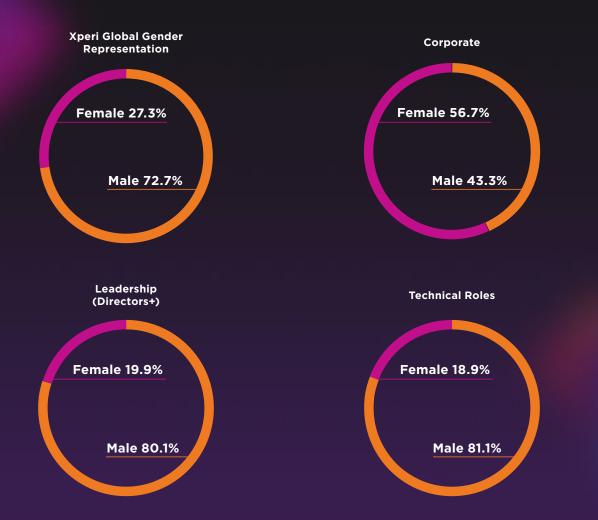

#### MALE AND FEMALE EMPLOYEES BY ROLE:

| Role       | Male  | Female | Total |
|------------|-------|--------|-------|
| Corporate  | 196   | 257    | 453   |
| Leadership | 253   | 63     | 316   |
| Technical  | 1,061 | 247    | 1,308 |
| Total      | 1,510 | 567    | 2,077 |